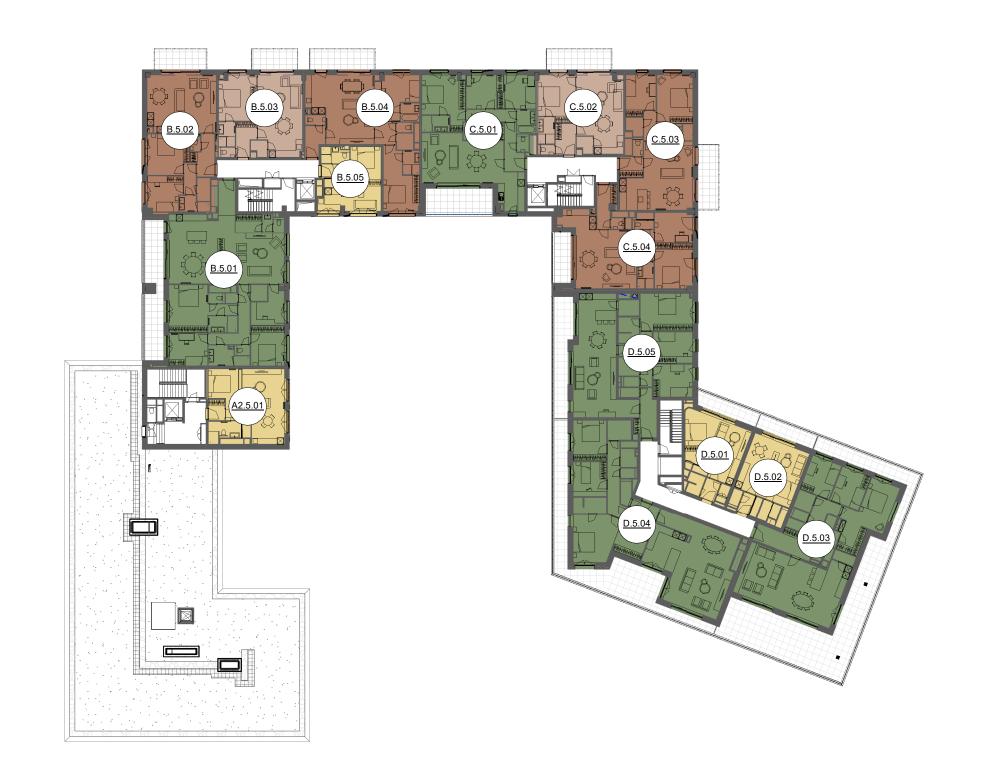

## 0 5 25 m

SCALE 1:350

1 BED Studio

1 BED

3 BED 2 BED 3 BED 2 BED

- Measurements are given on a gross basis, without finishing work. Some measurements and drawings can be subject to changes during construction.
- -Each difference being more or less and within acceptable tolerances, will mean a loss of profit to the buyer without price adjustments.
- -Changes may be made to this plan according to the realization requirements.
- -The furniture and the flooring layout are given only as an example.
- -Full information about the radiators, electrical and ventilation equipment will be provided during construction.
- -The measurements of the radiators and the location of the false ceilings are given only as an example.
- -The kitchen layout and technical equipment sizes are provided for information only and are not contractual. Specific documents can be provided during construction

## 5th FLOOR